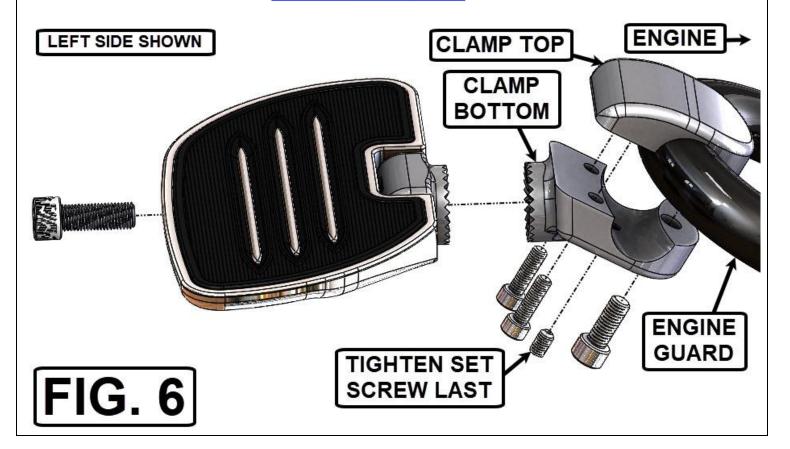

## INSTALLATION:

5/23/2019

- 1. STARTING ON THE LEFT SIDE OF THE BIKE, REMOVE THE TWO SCREWS IN FIG. 1. PULL FORWARD ON THE LEFT FOG LIGHT COVER TO REMOVE IT.
- 2. USE A 5MM ALLEN WRENCH TO REMOVE THE TWO ALLEN SCREWS IN THE LEFT LOWER COWL (FIG. 2).
- 3. PULL BACK SLIGHTLY ON THE REAR OF THE LEFT LOWER COWL TO RELEASE IT.
- 4. USING FIG. 3 AND FIG. 5 FOR REFERENCE, CAREFULLY RELEASE THE LEFT LOWER COWL TAB FROM THE LOWER SHROUD.
- 5. RELEASE THE RUBBER GROMMET IN THE CENTER OF THE LEFT LOWER COWL (FIG. 4).
- 6. SLIGHTLY PULL OUT ON THE BACK AND BOTTOM OF THE LEFT LOWER COWL AND SLIDE IT FORWARD AND OUT TO RELEASE THE TAB HOLDING THE FRONT OF THE LOWER COWL. REMOVE THE LEFT LOWER COWL AND PLACE IT ON A CLEAN TOWEL OR SOFT SURFACE TO AVOID SCRATCHING.
- 7. REMOVE THE TWO CLIPS FROM THE ENGINE GUARD COVER (FIG. 5 SHOWS INSIDE OF THE LEFT LOWER COWL) CLIPS WILL NOT BE REUSED.
- 8. PRESS THE THREE TABS INSIDE THE LOWER COWL TO RELEASE THEM AND REMOVE THE ENGINE GUARD COVER. COVER WILL NOT BE REUSED.
- 9. PLACE ONE OF THE CLAMP TOPS ON THE ENGINE GUARD AS SHOWN IN FIG. 6.
- 10. REPEAT STEPS 1 THROUGH 6 IN REVERSE ORDER.
- 11. REFERENCE FIG. 6 TO INSTALL THE CLAMP BOTTOM AND THE LEFT COMMANDER HIGHWAY BOARD. (DO NOT TIGHTEN. CLAMP CAN MOVE FORWARD OR BACK SLIGHTLY TO ADJUST POSITION/ANGLE OF THE BOARD.) ONCE IT IS IN PLACE, TIGHTEN ALL BOLTS AND THE SET SCREW.
- 12. REPEAT ON THE RIGHT SIDE OF BIKE.