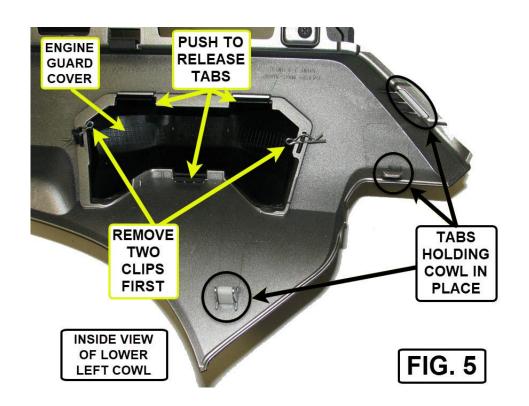

## INSTALLATION:

5/23/2019

- 1. STARTING ON THE LEFT SIDE OF THE BIKE, REMOVE THE TWO SCREWS IN FIG. 1. PULL FORWARD ON THE LEFT FOG LIGHT COVER TO REMOVE IT.
- 2. USE A 5MM ALLEN WRENCH TO REMOVE THE TWO ALLEN SCREWS IN THE LEFT LOWER COWL (FIG. 2).
- 3. PULL BACK SLIGHTLY ON THE REAR OF THE LEFT LOWER COWL TO RELEASE IT.
- 4. USING FIG. 3 AND FIG. 5 FOR REFERENCE, CAREFULLY RELEASE THE LEFT LOWER COWL TAB FROM THE LOWER SHROUD.
- 5. RELEASE THE RUBBER GROMMET IN THE CENTER OF THE LEFT LOWER COWL (FIG. 4).
- 6. SLIGHTLY PULL OUT ON THE BACK AND BOTTOM OF THE LEFT LOWER COWL AND SLIDE IT FORWARD AND OUT TO RELEASE THE TAB HOLDING THE FRONT OF THE LOWER COWL. REMOVE THE LEFT LOWER COWL AND PLACE IT ON A CLEAN TOWEL OR SOFT SURFACE TO AVOID SCRATCHING.
- 7. REMOVE THE TWO CLIPS FROM THE ENGINE GUARD COVER (FIG. 5 SHOWS INSIDE OF THE LEFT LOWER COWL) CLIPS WILL NOT BE REUSED.
- 8. PRESS THE THREE TABS INSIDE THE LOWER COWL TO RELEASE THEM AND REMOVE THE ENGINE GUARD COVER. COVER WILL NOT BE REUSED.
- 9. PLACE ONE OF THE CLAMP TOPS ON THE ENGINE GUARD AS SHOWN IN FIG. 6.
- 10. REPEAT STEPS 1 THROUGH 6 IN REVERSE ORDER.
- 11. REFERENCE FIG. 6 TO INSTALL THE CLAMP BOTTOM AND THE LEFT COMMANDER HIGHWAY BOARD. (DO NOT TIGHTEN. CLAMP CAN MOVE FORWARD OR BACK SLIGHTLY TO ADJUST POSITION/ANGLE OF THE BOARD.) ONCE IT IS IN PLACE, TIGHTEN ALL BOLTS AND THE SET SCREW.
- 12. REPEAT ON THE RIGHT SIDE OF BIKE.