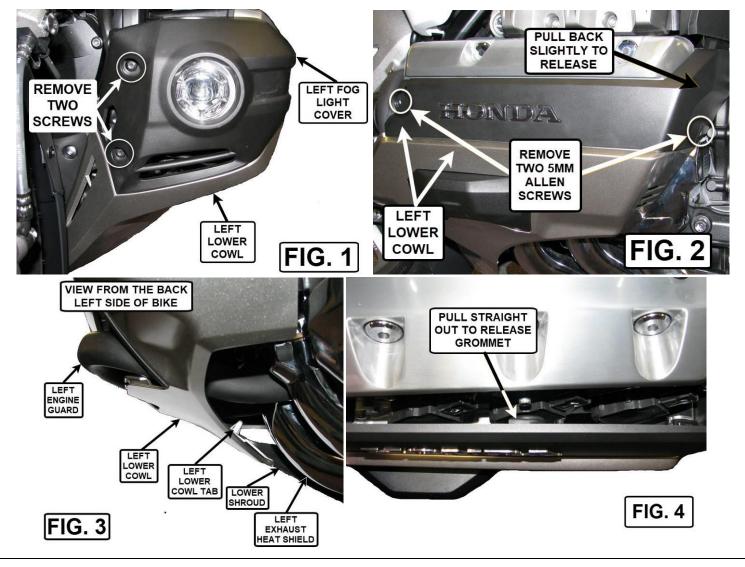

## INSTALLATION:

5/23/2019

- 1. STARTING ON THE LEFT SIDE OF THE BIKE, REMOVE THE TWO SCREWS IN FIG. 1. PULL FORWARD ON THE LEFT FOG LIGHT COVER TO REMOVE IT.
- 2. USE A 5MM ALLEN WRENCH TO REMOVE THE TWO ALLEN SCREWS IN THE LEFT LOWER COWL (FIG. 2).
- 3. PULL BACK SLIGHTLY ON THE REAR OF THE LEFT LOWER COWL TO RELEASE IT.
- 4. USING FIG. 3 AND FIG. 5 FOR REFERENCE, CAREFULLY RELEASE THE LEFT LOWER COWL TAB FROM THE LOWER SHROUD.
- 5. RELEASE THE RUBBER GROMMET IN THE CENTER OF THE LEFT LOWER COWL (FIG. 4).
- 6. SLIGHTLY PULL OUT ON THE BACK AND BOTTOM OF THE LEFT LOWER COWL AND SLIDE IT FORWARD AND OUT TO RELEASE THE TAB HOLDING THE FRONT OF THE LOWER COWL. REMOVE THE LEFT LOWER COWL AND PLACE IT ON A CLEAN TOWEL OR SOFT SURFACE TO AVOID SCRATCHING.
- 7. REMOVE THE TWO CLIPS FROM THE ENGINE GUARD COVER (FIG. 5 SHOWS INSIDE OF THE LEFT LOWER COWL) CLIPS WILL NOT BE REUSED.
- 8. PRESS THE THREE TABS INSIDE THE LOWER COWL TO RELEASE THEM AND REMOVE THE ENGINE GUARD COVER. COVER WILL NOT BE REUSED.
- 9. PLACE ONE OF THE CLAMP TOPS ON THE ENGINE GUARD AS SHOWN IN FIG. 6.
- 10. REPEAT STEPS 1 THROUGH 6 IN REVERSE ORDER.
- 11. REFERENCE FIG. 6 TO INSTALL THE CLAMP BOTTOM AND THE LEFT COMMANDER HIGHWAY BOARD. (DO NOT TIGHTEN. CLAMP CAN MOVE FORWARD OR BACK SLIGHTLY TO ADJUST POSITION/ANGLE OF THE BOARD.) ONCE IT IS IN PLACE, TIGHTEN ALL BOLTS AND THE SET SCREW.
- 12. REPEAT ON THE RIGHT SIDE OF BIKE.