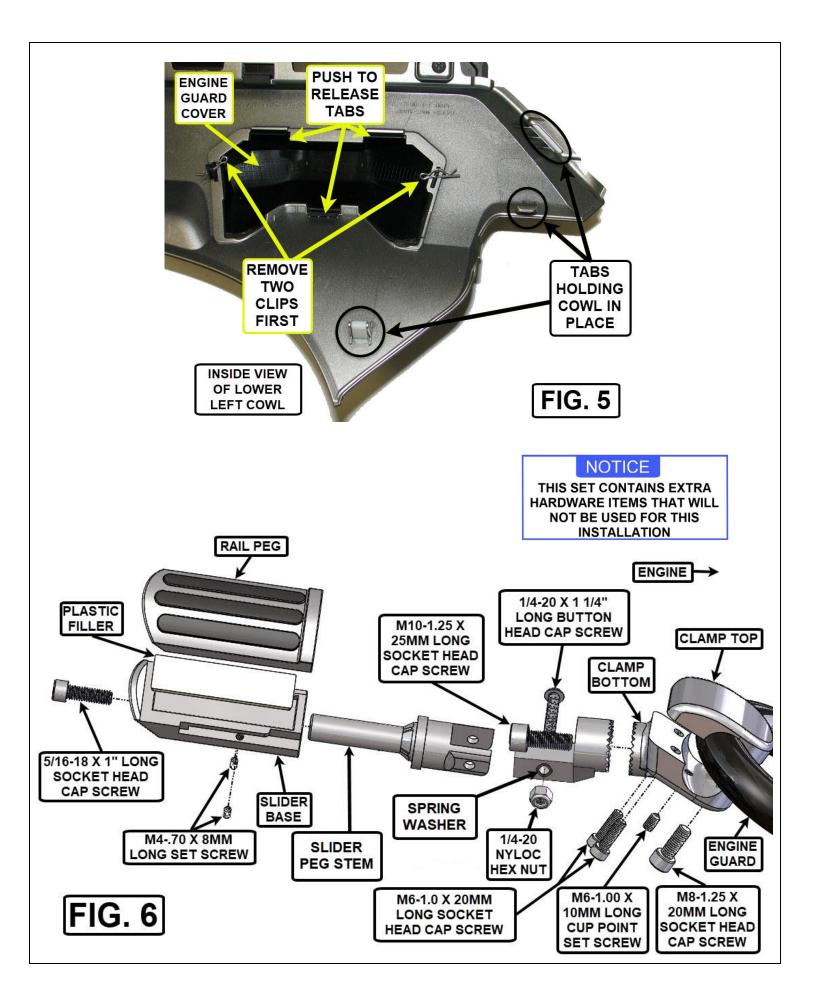

| LEFT<br>COWL LEFT<br>LOWER<br>COWL LEFT                                                   |                                |                       | PULL ST<br>DUT TO F<br>GROM | RELEASE                             |                     |
| FIG                                                                                                                                                                                                        | . 3                                                                                       | LEFT<br>EXHAUST<br>HEAT SHIELD |                       |                             | l                                   | FIG. 4              |